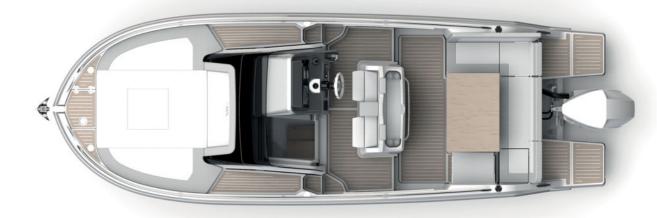

## X277 NEW STYLE

The project, developed with Carlos Vidal Design Studio, features all the aesthetic characteristics of the BMA brand with cutting-edge newgeneration lines.

Innovation, practicality, space and comfort were the guidelines followed by the designers to create a boat dedicated to conviviality and the pleasure of cruising.

Performance is enhanced thanks to powerful and technologically advanced engines that are the perfect technical and aesthetic combination with the BMA line.

## PERFORMANCES AND **COMFORT**

WITH SINGLE OR TWIN ENGINE INSTALLATION

X277

ENJOY
THE SEA

SIMPLY AND EASILY

PEOPLE:

MIN POWER: 200 CV

APPROVED LENGTH: 7,45 m

PLACES IN BED:

SUGGESTED POWER: 300 CV

WIDTH: 2,55 m

WEIGHT: ~2,000 Kg

TANK: 350 L

WATER: 100 L