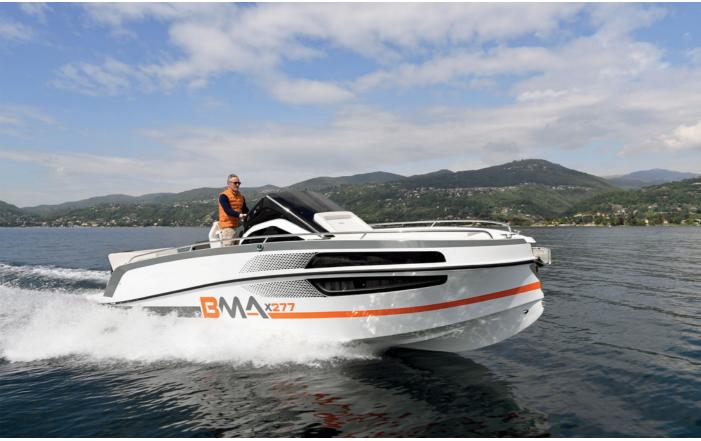

## X277 NEW STYLE

The project, developed with Carlos Vidal Design Studio, features all the aesthetic characteristics of the BMA brand with cutting-edge newgeneration lines.

Innovation, practicality, space and comfort were the guidelines followed by the designers to create a boat dedicated to conviviality and the pleasure of cruising.

Performance is enhanced thanks to powerful and technologically advanced engines that are the perfect technical and aesthetic combination with the BMA line.

## PERFORMANCES AND **COMFORT**

WITH SINGLE OR TWIN ENGINE INSTALLATION

X277

ENJOY
THE SEA

SIMPLY AND EASILY

PEOPLE:

MIN POWER: 200 CV

APPROVED LENGTH: 7,45 m