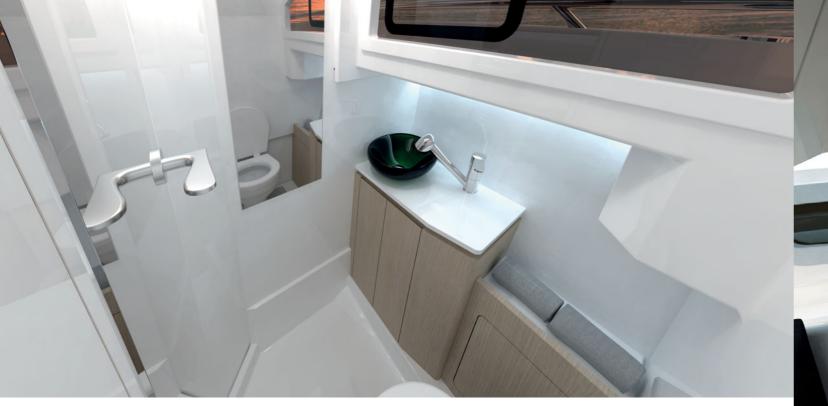

#### INNOVATIVE AND **EASY**

FOR SERENITY AND COMFORT

OVERALL LENGTH: 7,50 m

APPROVED LENGTH: 6,98 m

PEOPLE:

WIDTH: 2,52 m

WATER: 70 L

WEIGHT: ~1,200 Kg