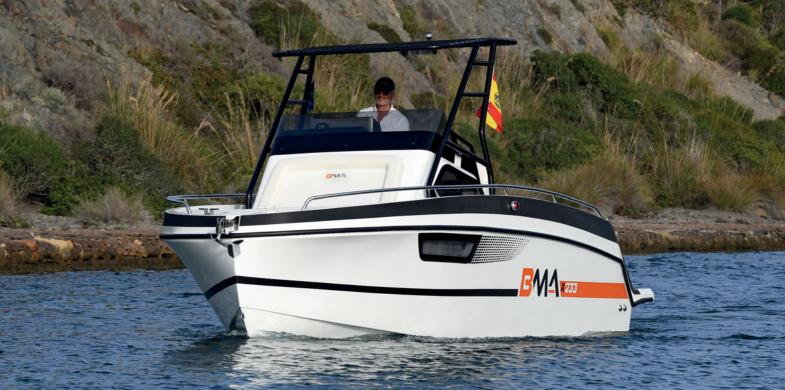

WATER: 70 L

MAX POWER: 2x200 CV

WEIGHT: ~1.700 Kg

WIDTH: 2,55 m

X233

## INNOVATIVE DESIGN

A global cutting edge project and an innovative design for an outstanding boat.

#### COMFORTABLE AND **SAFE**

EQUIPPED WITH A SPACIOUS BOW DECK AND HIGH BULWARKS.

## DYNAMIC AND SPACIOUS **EXUDES CHARACTER**

BUT WITH ITS AMPLE COCKPIT, HOSPITALITY IS ITS STRONG SUIT

## X233