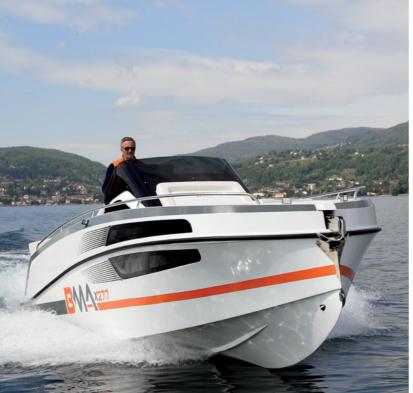

## X277 NEW STYLE

The project, developed with Carlos Vidal Design Studio, features all the aesthetic characteristics of the BMA brand with cutting-edge newgeneration lines.

Innovation, practicality, space and comfort were the guidelines followed by the designers to create a boat dedicated to conviviality and the pleasure of cruising.

## PERFORMANCES AND **COMFORT**

WITH SINGLE OR TWIN ENGINE INSTALLATION

X277

ENJOY
THE SEA

SIMPLY AND EASILY

PEOPLE:

MIN POWER: 200 CV

APPROVED LENGTH: 7,45 m