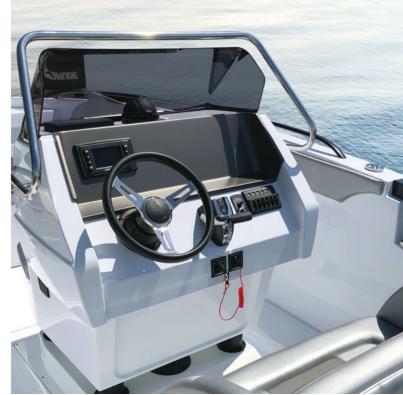

## X222

#### INNOVATIVE AND **EASY**

FOR SERENITY AND COMFORT

OVERALL LENGTH: 7,50 m

APPROVED LENGTH: 6,98 m

PEOPLE:

WIDTH: 2,52 m

WATER: 70 L

WEIGHT: ~1,200 Kg