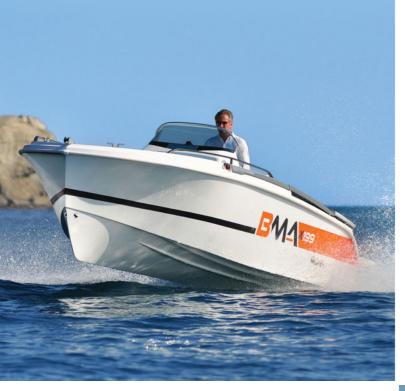

### HIGH-QUALITY ACCESSORIES

FOR THE UTMOST COMFORT

## PRACTICAL AND **VERSATILE**

FOR EVERY MOMENT OF THE DAY

## SOUGHT **DETAILS**

FOR A UNIQUE STYLE

OVERALL LENGTH: 6,58 m

PEOPLE:

MIN POWER: 40 CV

SUGGESTED POWER: 100 CV

APPROVED LENGTH: 5,87 m

WATER: 70 L