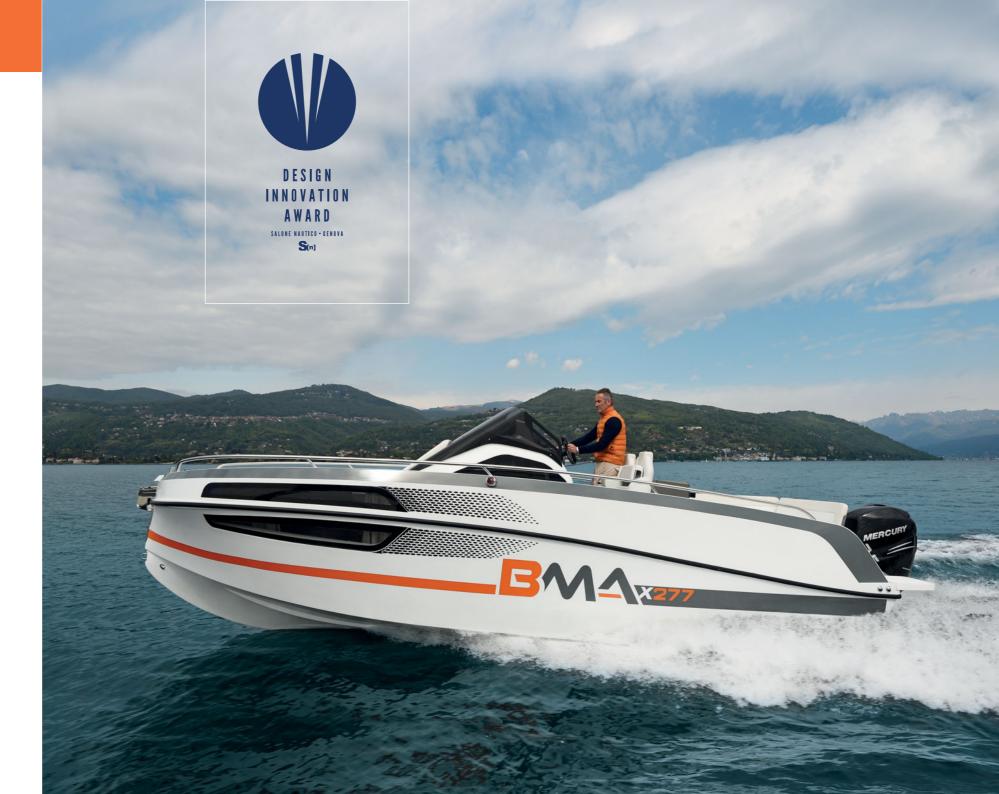

## X277 NEW STYLE

The project, developed with Carlos Vidal Design Studio, features all the aesthetic characteristics of the BMA brand with cutting-edge newgeneration lines.

Innovation, practicality, space and comfort were the guidelines followed by the designers to create a boat dedicated to conviviality and the pleasure of cruising.

Performance is enhanced thanks to powerful and technologically advanced engines that are the perfect technical and aesthetic combination with the BMA line.

## PERFORMANCES AND **COMFORT**

WITH SINGLE OR TWIN ENGINE INSTALLATION

X277

ENJOY
THE SEA

SIMPLY AND EASILY

PEOPLE:

MIN POWER: 200 CV

APPROVED LENGTH: 7,45 m