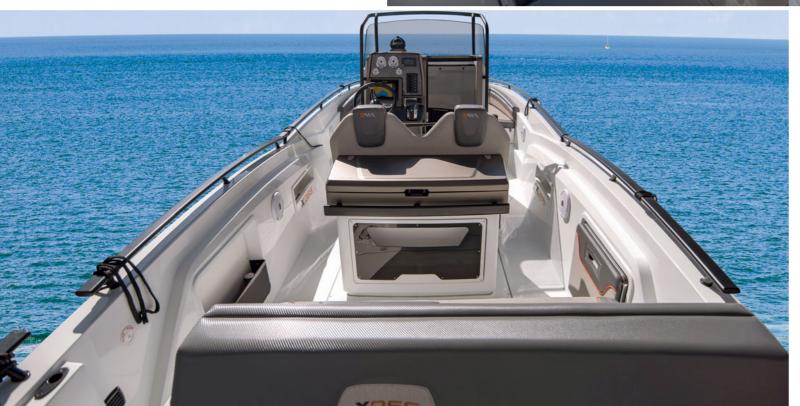

## PRACTICAL AND **VERSATILE**

FOR EVERY MOMENT OF THE DAY

## SOUGHT **DETAILS**

FOR A UNIQUE STYLE

OVERALL LENGTH: 6,58 m

PEOPLE:

MIN POWER: 40 CV

SUGGESTED POWER: 100 CV

APPROVED LENGTH: 5,87 m

WATER: 70 L