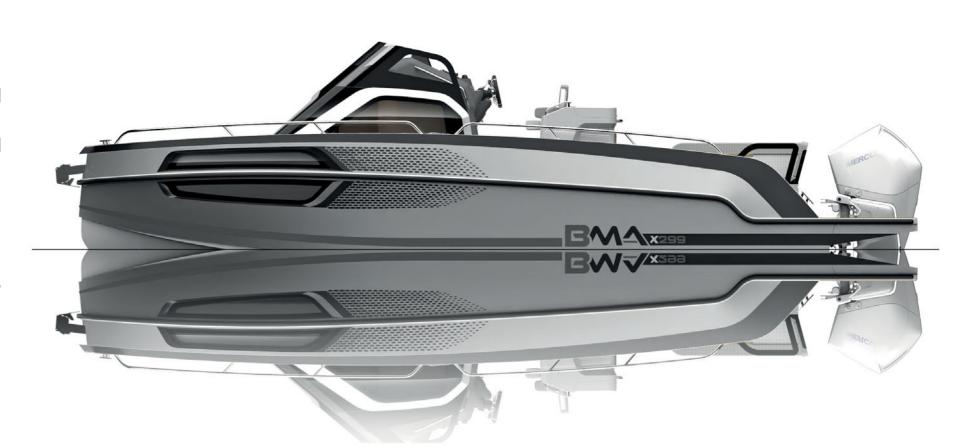

# X299 MORE SPACE with style

The new BMA project, born from the experience of *Carlos Vidal Design*, X299 promises to reaffirm all the qualities that have characterized the great success of its younger siblings. Livability, versatility, aesthetic taste, and performance.