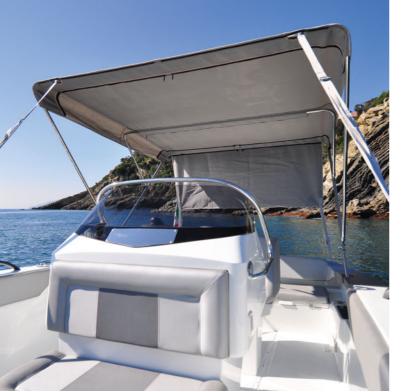

### HIGH-QUALITY ACCESSORIES

FOR THE UTMOST COMFORT

## PRACTICAL AND **VERSATILE**

FOR EVERY MOMENT OF THE DAY

## SOUGHT **DETAILS**

FOR A UNIQUE STYLE

OVERALL LENGTH: 6,58 m

PEOPLE:

MIN POWER: 40 CV

SUGGESTED POWER: 100 CV

APPROVED LENGTH: 5,87 m

WATER: 70 L