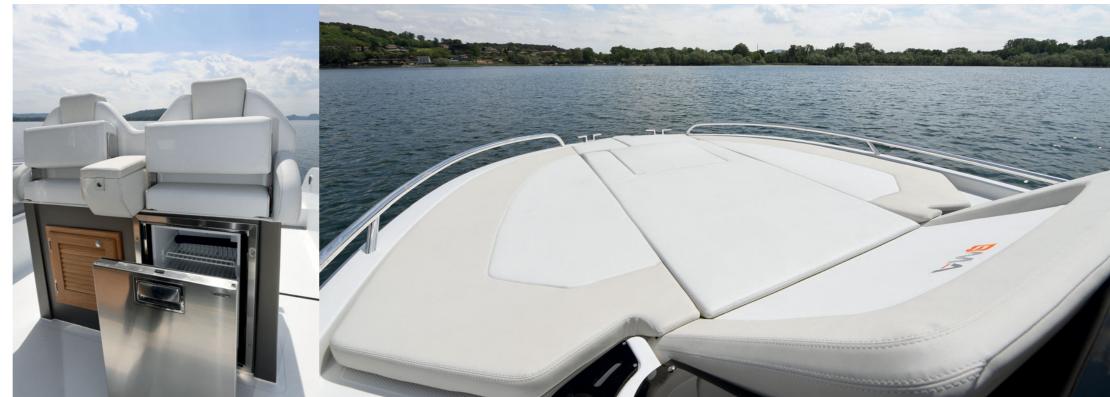

## PRACTICAL AND **VERSATILE**

FOR EVERY MOMENT OF THE DAY

## SOUGHT **DETAILS**

FOR A UNIQUE STYLE

OVERALL LENGTH: 6,58 m

PEOPLE:

MIN POWER: 40 CV

SUGGESTED POWER: 100 CV

APPROVED LENGTH: 5,87 m

WATER: 70 L