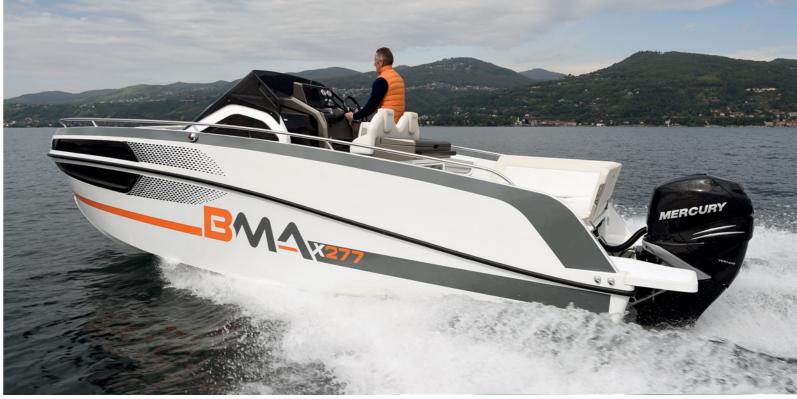

## X277 NEW STYLE

The project, developed with Carlos Vidal Design Studio, features all the aesthetic characteristics of the BMA brand with cutting-edge newgeneration lines.

Innovation, practicality, space and comfort were the guidelines followed by the designers to create a boat dedicated to conviviality and the pleasure of cruising.

Performance is enhanced thanks to powerful and technologically advanced engines that are the perfect technical and aesthetic combination with the BMA line.

## PERFORMANCES AND **COMFORT**

WITH SINGLE OR TWIN ENGINE INSTALLATION

X277

ENJOY
THE SEA

SIMPLY AND EASILY

PEOPLE:

MIN POWER: 200 CV

APPROVED LENGTH: 7,45 m