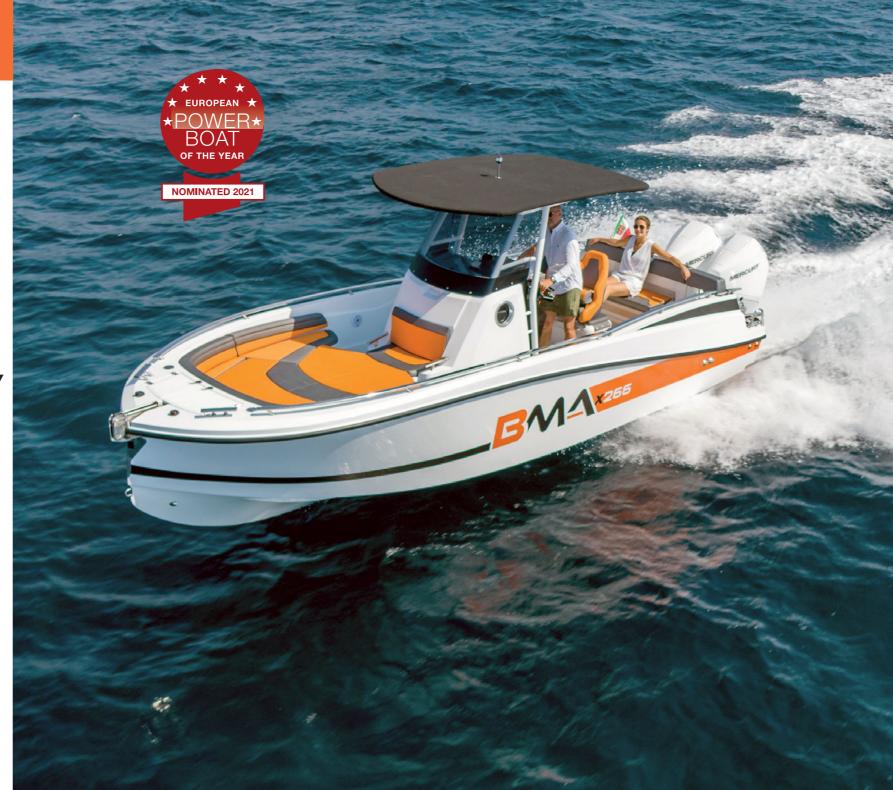

# X266 ADVANCED TECHNOLOGY

In the X266 beats the heart of the ambitious BMA project. A hull with modern lines, powerful and safe with elegant and essential equipment, modular versions to all the ways of living the sea. X266, in its originality, represents the dream and essence of boating.

### HIGH-LEVEL **PERFORMANCE**

WITH SINGLE OR TWIN ENGINE

X266