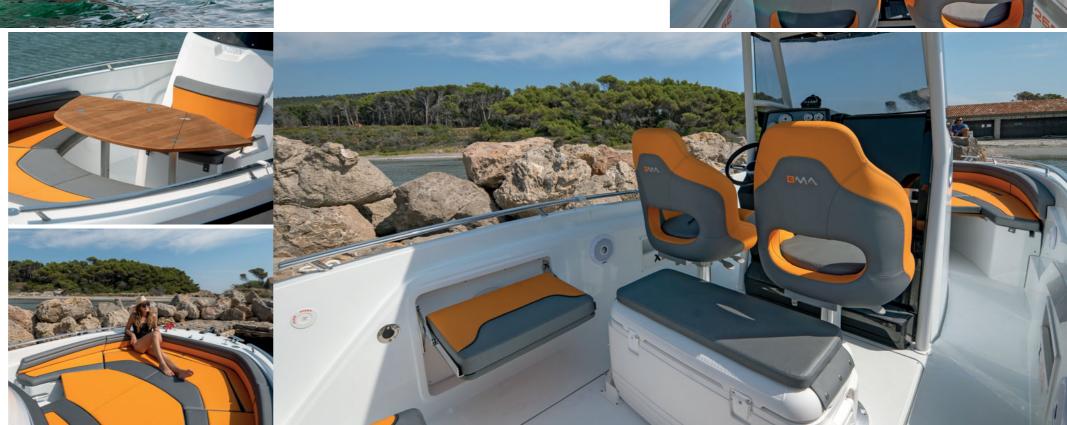

# X266 ADVANCED TECHNOLOGY

In the X266 beats the heart of the ambitious BMA project. A hull with modern lines, powerful and safe with elegant and essential equipment, modular versions to all the ways of living the sea. X266, in its originality, represents the dream and essence of boating.

## PRACTICAL AND **VERSATILE**

FOR EVERY MOMENT OF THE DAY

FISH & SUN

### HIGH-LEVEL **PERFORMANCE**

WITH SINGLE OR TWIN ENGINE

X266