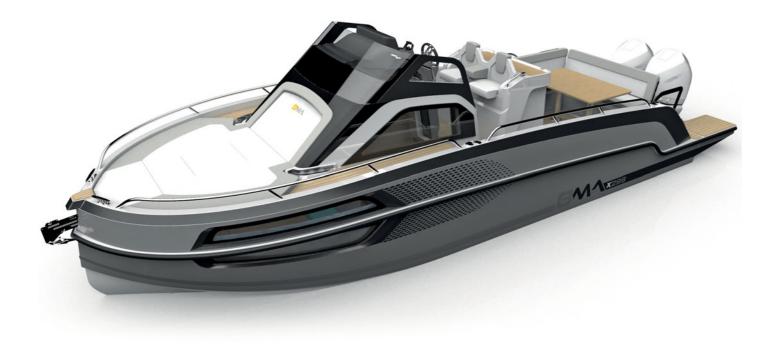

# X299 MORE SPACE with style

The new BMA project, born from the experience of *Carlos Vidal Design*, X299 promises to reaffirm all the qualities that have characterized the great success of its younger siblings. Livability, versatility, aesthetic taste, and performance.