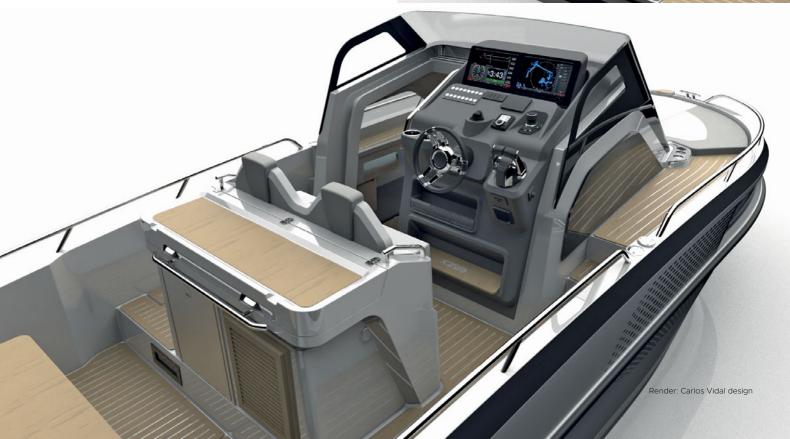

# X299 MORE SPACE with style

The new BMA project, born from the experience of *Carlos Vidal Design*, X299 promises to reaffirm all the qualities that have characterized the great success of its younger siblings. Livability, versatility, aesthetic taste, and performance.

#### COZY **ATMOSPHERE**

BRIGHT AND WELL-ORGANIZED CABIN

## FUNCTIONALITY AND AESTHETICS

IN SPACES TO ENJOY