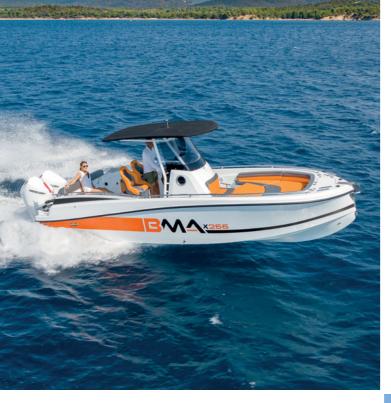

# X266 ADVANCED TECHNOLOGY

In the X266 beats the heart of the ambitious BMA project. A hull with modern lines, powerful and safe with elegant and essential equipment, modular versions to all the ways of living the sea. X266, in its originality, represents the dream and essence of boating.

### HIGH-LEVEL **PERFORMANCE**

WITH SINGLE OR TWIN ENGINE

X266