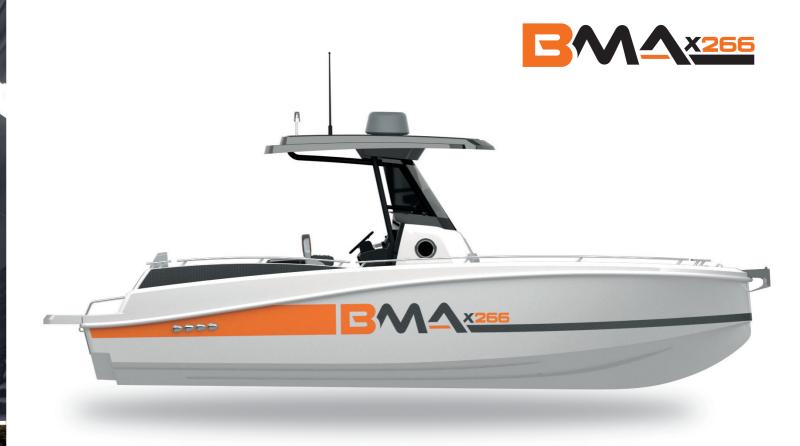

# X266 ADVANCED TECHNOLOGY

In the X266 beats the heart of the ambitious BMA project. A hull with modern lines, powerful and safe with elegant and essential equipment, modular versions to all the ways of living the sea. X266, in its originality, represents the dream and essence of boating.

### HIGH-LEVEL **PERFORMANCE**

WITH SINGLE OR TWIN ENGINE

X266