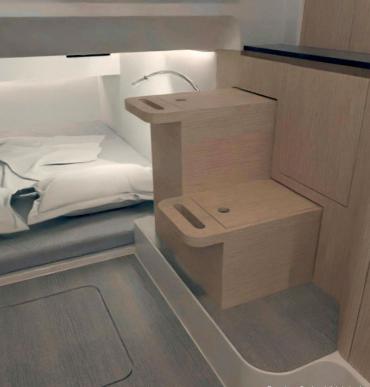

LIFE ON BOARD





## FUNCTIONAL AND **SPACIOUS**

FOR EASY LIFE ON BOARD





ALL INCLUDED





## PERFORMANCES AND **COMFORT**

WITH SINGLE OR TWIN ENGINE INSTALLATION



X277



ENJOY
THE SEA

SIMPLY AND EASILY



















PEOPLE:



MIN POWER: 200 CV



APPROVED LENGTH: 7,45 m



PLACES IN BED:



SUGGESTED POWER: 300 CV



WIDTH: 2,55 m

WEIGHT: ~2,000 Kg

TANK: 350 L



WATER: 100 L





# X299 MORE SPACE with style

The new BMA project, born from the experience of *Carlos Vidal Design*, X299 promises to reaffirm all the qualities that have characterized the great success of its younger siblings. Livability, versatility, aesthetic taste, and performance.





#### COZY **ATMOSPHERE**

BRIGHT AND WELL-ORGANIZED CABIN



## FUNCTIONALITY AND AESTHETICS

IN SPACES TO ENJOY









#### BIG RELAXATION AREAS

AT THE BOW AND STERN







## THE **FURNISHINGS**

FOR AN OPTIMAL LIFE ON BOARD











Render: Carlos Vidal design











PEOPLE: 12



PLACES IN BED:



TANK: 560 L



WATER: 165 L