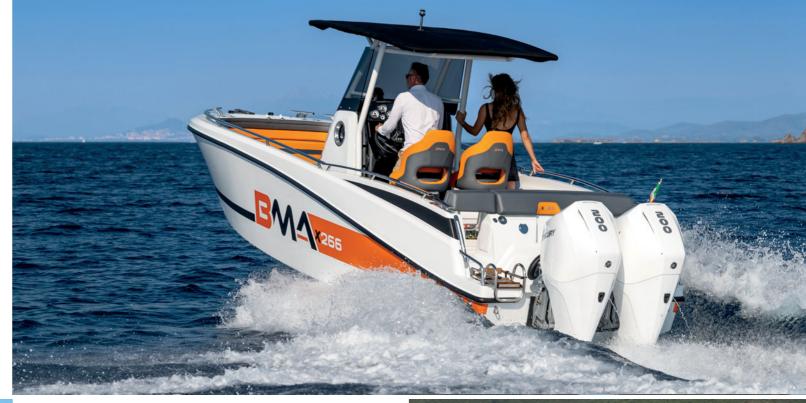

# X266 ADVANCED TECHNOLOGY

In the X266 beats the heart of the ambitious BMA project. A hull with modern lines, powerful and safe with elegant and essential equipment, modular versions to all the ways of living the sea. X266, in its originality, represents the dream and essence of boating.

### HIGH-LEVEL **PERFORMANCE**

WITH SINGLE OR TWIN ENGINE

X266