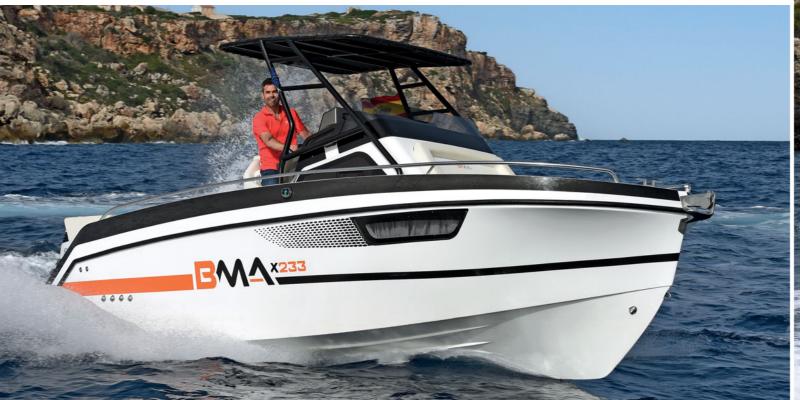

WATER: 70 L

MAX POWER: 2x200 CV

WEIGHT: ~1.700 Kg

WIDTH: 2,55 m

X233

## INNOVATIVE DESIGN

A global cutting edge project and an innovative design for an outstanding boat.

#### COMFORTABLE AND **SAFE**

EQUIPPED WITH A SPACIOUS BOW DECK AND HIGH BULWARKS.

## DYNAMIC AND SPACIOUS **EXUDES CHARACTER**

BUT WITH ITS AMPLE COCKPIT, HOSPITALITY IS ITS STRONG SUIT

## X233