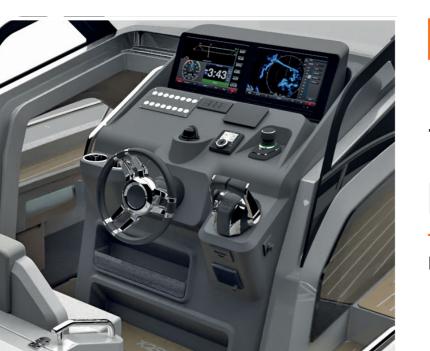

EASY LIFE ON BOARD





ALL INCLUDED





## PERFORMANCES AND **COMFORT**

WITH SINGLE OR TWIN ENGINE INSTALLATION



X277



ENJOY
THE SEA

SIMPLY AND EASILY



















PEOPLE:



MIN POWER: 200 CV



APPROVED LENGTH: 7,45 m



PLACES IN BED:



SUGGESTED POWER: 300 CV



WIDTH: 2,55 m

WEIGHT: ~2,000 Kg

TANK: 350 L



WATER: 100 L





# X299 MORE SPACE with style

The new BMA project, born from the experience of *Carlos Vidal Design*, X299 promises to reaffirm all the qualities that have characterized the great success of its younger siblings. Livability, versatility, aesthetic taste, and performance.





#### COZY **ATMOSPHERE**

BRIGHT AND WELL-ORGANIZED CABIN



## FUNCTIONALITY AND AESTHETICS

IN SPACES TO ENJOY









#### BIG RELAXATION AREAS

AT THE BOW AND STERN







## THE **FURNISHINGS**

FOR AN OPTIMAL LIFE ON BOARD











Render: Carlos Vidal design











PEOPLE: 12



PLACES IN BED:



TANK: 560 L



WATER: 165 L