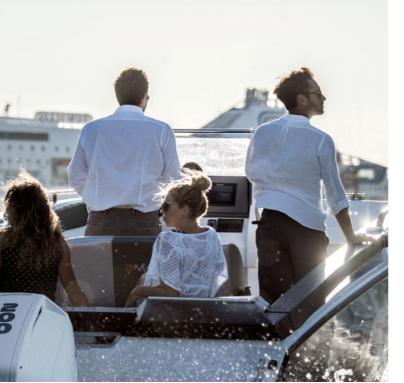

## X222

#### INNOVATIVE AND **EASY**

FOR SERENITY AND COMFORT

OVERALL LENGTH: 7,50 m

APPROVED LENGTH: 6,98 m

PEOPLE:

WIDTH: 2,52 m

WATER: 70 L

WEIGHT: ~1,200 Kg