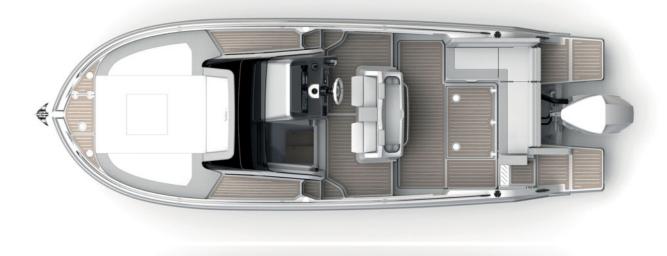

## X233

#### THINK **BIG**

SPACIOUS AND BRIGHT.
THE PROJECT
OPTIMIZES
ALL THE VOLUME.

Render: Carlos Vidal design

#### **UNCOMPROMISING**

COMFORTABLE AND PRACTICLE.
THE IDEAL SUNDECK FOR THE FAMILY.

PEOPLE: 7 (9)

PLACES IN BED:

WATER: 80 L

MIN POWER: 100 CV

SUGGESTED POWER: 200 CV

MAX POWER: 250 CV