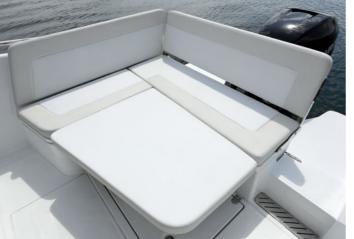

atures all the aesthetic characteristics of the BMA brand with cutting-edge newgeneration lines.

Innovation, practicality, space and comfort were the guidelines followed by the designers to create a boat dedicated to conviviality and the pleasure of cruising.

Performance is enhanced thanks to powerful and technologically advanced engines that are the perfect technical and aesthetic combination with the BMA line.









## OPTIMISED **LAYOUT**

TO ENJOY THE SEA







#### SPACE AND **LIGHT**

FOR A COMFORTABLE INTERIOR



#### SOPHISTICATED **DETAILS**

FOR A PLEASANT LIFE ON BOARD





## FUNCTIONAL AND **SPACIOUS**

FOR EASY LIFE ON BOARD





ALL INCLUDED





## PERFORMANCES AND **COMFORT**

WITH SINGLE OR TWIN ENGINE INSTALLATION



X277



ENJOY
THE SEA

SIMPLY AND EASILY



















PEOPLE:



MIN POWER: 200 CV



APPROVED LENGTH: 7,45 m



PLACES IN BED:



SUGGESTED POWER: 300 CV



WIDTH: 2,55 m

WEIGHT: ~2,000 Kg

TANK: 350 L



WATER: 100 L





# X299 MORE SPACE with style

The new BMA project, born from the experience of *Carlos Vidal Design*, X299 promises to reaffirm all the qualities that have characterized the great success of its younger siblings. Livability, versatility, aesthetic taste, and performance.





#### COZY **ATMOSPHERE**

BRIGHT AND WELL-ORGANIZED CABIN



## FUNCTIONALITY AND AESTHETICS

IN SPACES TO ENJOY









#### BIG RELAXATION AREAS

AT THE BOW AND STERN







## THE **FURNISHINGS**

FOR AN OPTIMAL LIFE ON BOARD











Render: Carlos Vidal design











PEOPLE: 12



PLACES IN BED:



TANK: 560 L



WATER: 165 L