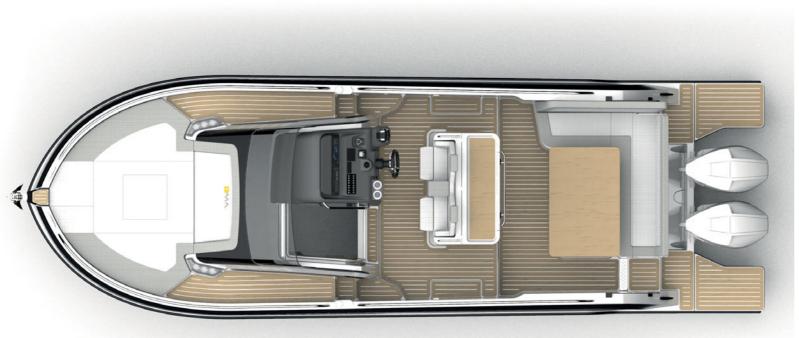

## FUNCTIONALITY AND AESTHETICS

IN SPACES TO ENJOY

#### BIG RELAXATION AREAS

AT THE BOW AND STERN

## THE **FURNISHINGS**

FOR AN OPTIMAL LIFE ON BOARD

Render: Carlos Vidal design

PEOPLE: 12

PLACES IN BED:

TANK: 560 L

WATER: 165 L