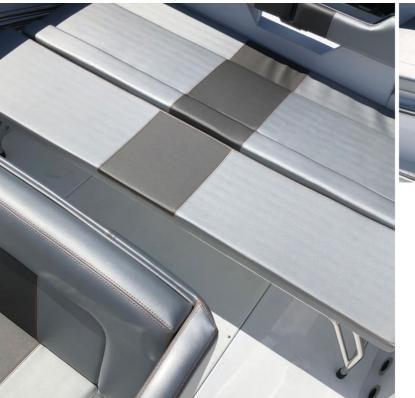

### HIGH-QUALITY ACCESSORIES

FOR THE UTMOST COMFORT

## SOUGHT **DETAILS**

FOR A UNIQUE STYLE

OVERALL LENGTH: 6,58 m

PEOPLE:

MIN POWER: 40 CV

SUGGESTED POWER: 100 CV

APPROVED LENGTH: 5,87 m

WATER: 70 L