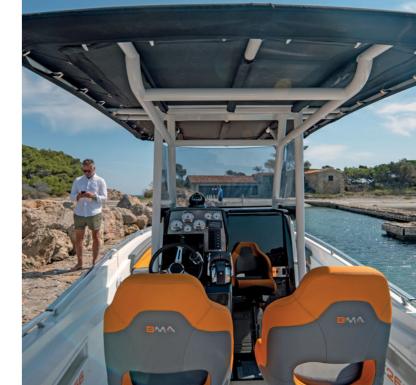

X222



## SPORTIVE **DESIGN**

AND SOPHISTICATED DETAILS





## VERSATILE AND **SPACEFUL**

TO LIVE ON BOARD



## FUNCTIONAL AND **ESSENTIAL**

FOR ALL ACTIVITIES





#### INNOVATIVE AND **EASY**

FOR SERENITY AND COMFORT







OVERALL LENGTH: 7,50 m

APPROVED LENGTH: 6,98 m



PEOPLE:







WIDTH: 2,52 m





WATER: 70 L



WEIGHT: ~1,200 Kg



MIN POWER: 100 CV



SUGGESTED POWER: 175 CV



MAX POWER: 230 CV



FOOT: XL







# X266 ADVANCED TECHNOLOGY

In the X266 beats the heart of the ambitious BMA project. A hull with modern lines, powerful and safe with elegant and essential equipment, modular versions to all the ways of living the sea. X266, in its originality, represents the dream and essence of boating.





## PRACTICAL AND **VERSATILE**

FOR EVERY MOMENT OF THE DAY





FISH & SUN





### HIGH-LEVEL **PERFORMANCE**

WITH SINGLE OR TWIN ENGINE



X266



## **EXPERIENCING**THE SEA

WITHOUT THOUGHTS



## COMPLETE EQUIPMENTS

TOURING





#### ERGONOMY AND **SPACE**

OF A MODERN OPEN





## FUTURISTIC **LINES**

TO DREAM TODAY



## THE COMFORT YOU NEED

TO ENJOY THE SEA











OVERALL LENGTH: 8,20 m



PEOPLE:



MIN POWER: 150 CV

SUGGESTED POWER: 300 CV



APPROVED LENGTH: 7,45 m



TANK: 350 L



WATER: 70 L



MAX POWER: 2x200 CV



WEIGHT: ~1.700 Kg

WIDTH: 2,55 m



X233

## INNOVATIVE DESIGN

A global cutting edge project and an innovative design for an outstanding boat.







#### COMFORTABLE AND **SAFE**

EQUIPPED WITH A SPACIOUS BOW DECK AND HIGH BULWARKS.







## DYNAMIC AND SPACIOUS **EXUDES CHARACTER**

BUT WITH ITS AMPLE COCKPIT,