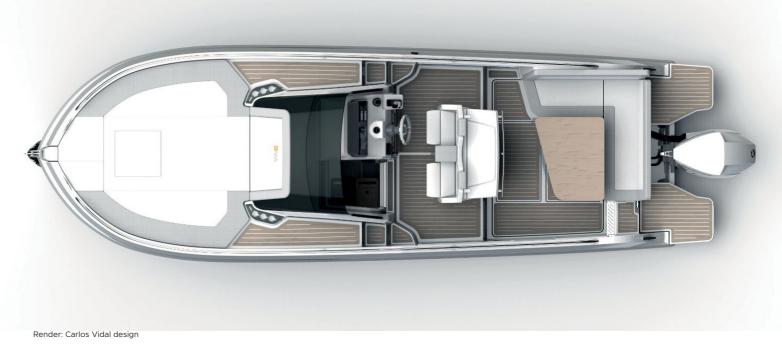

#### THINK **BIG**

SPACIOUS AND BRIGHT.
THE PROJECT
OPTIMIZES
ALL THE VOLUME.

Render: Carlos Vidal design

## X277 NEW STYLE

The project, developed with Carlos Vidal Design Studio, features all the aesthetic characteristics of the BMA brand with cutting-edge newgeneration lines.

Innovation, practicality, space and comfort were the guidelines followed by the designers to create a boat dedicated to conviviality and the pleasure of cruising.