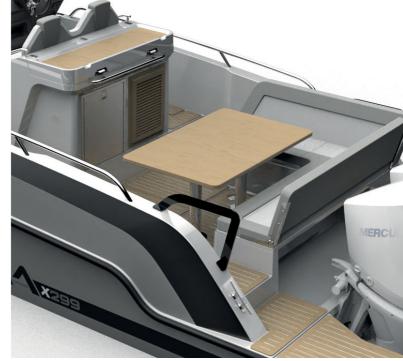

OR EASY LIFE ON BOARD





ALL INCLUDED





## PERFORMANCES AND **COMFORT**

WITH SINGLE OR TWIN ENGINE INSTALLATION



X277



ENJOY
THE SEA

SIMPLY AND EASILY



















PEOPLE:



MIN POWER: 200 CV



APPROVED LENGTH: 7,45 m



PLACES IN BED:



SUGGESTED POWER: 300 CV



WIDTH: 2,55 m

WEIGHT: ~2,000 Kg

TANK: 350 L



WATER: 100 L





# X299 MORE SPACE with style

The new BMA project, born from the experience of *Carlos Vidal Design*, X299 promises to reaffirm all the qualities that have characterized the great success of its younger siblings. Livability, versatility, aesthetic taste, and performance.





#### COZY **ATMOSPHERE**

BRIGHT AND WELL-ORGANIZED CABIN



## FUNCTIONALITY AND AESTHETICS

IN SPACES TO ENJOY









#### BIG RELAXATION AREAS

AT THE BOW AND STERN







## THE **FURNISHINGS**

FOR AN OPTIMAL LIFE ON BOARD











Render: Carlos Vidal design











PEOPLE: 12



PLACES IN BED:



TANK: 560 L



WATER: 165 L