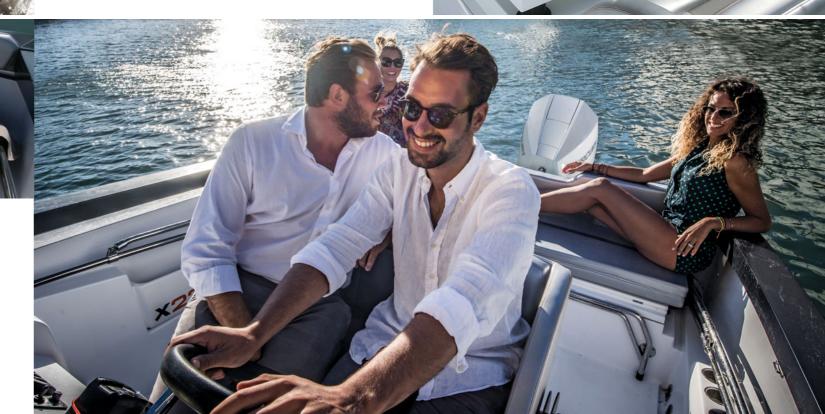

OR EVERY MOMENT OF THE DAY



## SOUGHT **DETAILS**

FOR A UNIQUE STYLE









OVERALL LENGTH: 6,58 m



PEOPLE:



MIN POWER: 40 CV

SUGGESTED POWER: 100 CV



APPROVED LENGTH: 5,87 m







WATER: 70 L





FOOT:





WIDTH: 2,35 m WEIGHT: ~900 Kg

## X222

## STRONG CHARACTER

A personality that seduces. An assertive character exalts the powerful, minimalist silhouette developed to express exclusivity and style without sacrificing comfort, safety and performance. Hull lines convey a sense of essentiality.





## PERFORMANCE AND **CONTROL**

TO ENJOY THE SEA



X222



## SPORTIVE **DESIGN**

AND SOPHISTICATED DETAILS





## VERSATILE AND **SPACEFUL**

TO LIVE ON BOARD



## FUNCTIONAL AND **ESSENTIAL**

FOR ALL ACTIVITIES





#### INNOVATIVE AND **EASY**

FOR SERENITY AND COMFORT







OVERALL LENGTH: 7,50 m

APPROVED LENGTH: 6,98 m



PEOPLE:







WIDTH: 2,52 m





WATER: 70 L



WEIGHT: ~1,200 Kg



MIN POWER: 100 CV



SUGGESTED POWER: 175 CV



MAX POWER: 230 CV



FOOT: XL







# X266 ADVANCED TECHNOLOGY

In the X266 beats the heart of the ambitious BMA project. A hull with modern lines, powerful and safe with elegant and essential equipment, modular versions to all the ways of living the sea. X266, in its originality, represents the dream and essence of boating.





## PRACTICAL AND **VERSATILE**

FOR EVERY MOMENT OF THE DAY





FISH & SUN





### HIGH-LEVEL **PERFORMANCE**

WITH SINGLE OR TWIN ENGINE



X266



## **EXPERIENCING**THE SEA

WITHOUT THOUGHTS



## COMPLETE EQUIPMENTS

TOURING





#### ERGONOMY AND **SPACE**

OF A MODERN OPEN





## FU