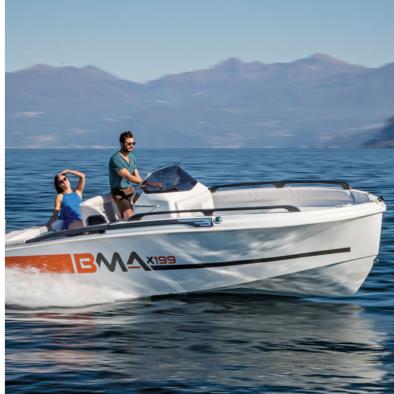

#### ENTER IN OUR WORLD

www.bmaboats.com









CUORE ITALIANO

Tutti i prodotti BMA sono in costante evoluzione e miglioramento, pertanto Ribitaly si riserva il diritto di apportare modifiche senza nessuna comunicazione o preavviso. Questo catalogo contiene informazioni di carattere generale e non costituisce un documento contrattuale.







#### **INDEX**

Open Cabin sundeck

**BMA X199 BMA X233** 

**BMA X222 BMA X277** 

**BMA X266 BMA X299** 

## X199

## ORIGINAL STYLE

An avant-garde design that conveys style and dynamism at the first glance to satisfy shipowners attentive to aesthetics. Performance, safety and comfort make this boat unique.





## OUTSTANDING **PERFORMANCE**

TO REACH EVERY DESTINATION



X199



## TOTAL **RELIABILITY**

IN ALL SEA CONDITIONS





TO LIVE ON BOARD





## ELEGANCE AND COMFORT

IN ALL DETAILS



## ORIGINALITY AND FUNCTIONALITY

THE PLEASURE OF EXPERIENCING THE SEA





### HIGH-QUALITY ACCESSORIES

FOR THE UTMOST COMFORT





## PRACTICAL AND **VERSATILE**

FOR EVERY MOMENT OF THE DAY



## SOUGHT **DETAILS**

FOR A UNIQUE STYLE









OVERALL LENGTH: 6,58 m



PEOPLE:



MIN POWER: 40 CV

SUGGESTED POWER: 100 CV



APPROVED LENGTH: 5,87 m







WATER: 70 L





FOOT:





WIDTH: 2,35 m WEIGHT: ~900 Kg

## X222

## STRONG CHARACTER

A personality that seduces. An assertive character exalts the powerful, minimalist silhouette developed to express exclusivity and style without sacrificing comfort, safety and performance. Hull lines convey a sense of essentiality.





## PERFORMANCE AND **CONTROL**

TO ENJOY TH