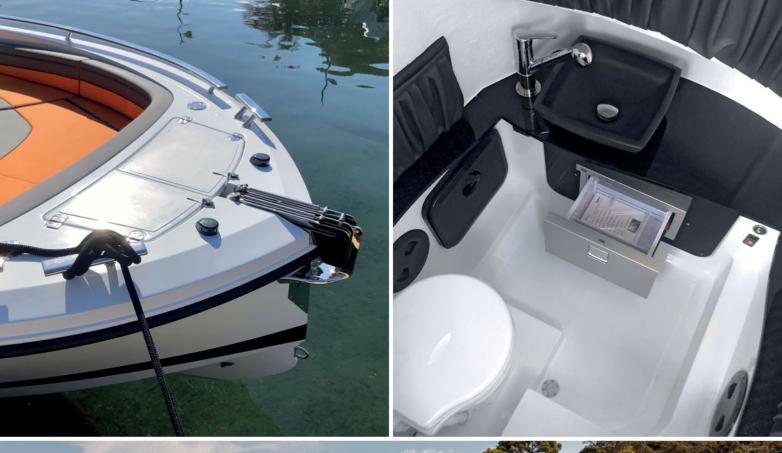

## PRACTICAL AND **VERSATILE**

FOR EVERY MOMENT OF THE DAY

FISH & SUN

## THE COMFORT YOU NEED

TO ENJOY THE SEA

OVERALL LENGTH: 8,20 m

PEOPLE:

MIN POWER: 150 CV

SUGGESTED POWER: 300 CV

APPROVED LENGTH: 7,45 m

TANK: 350 L