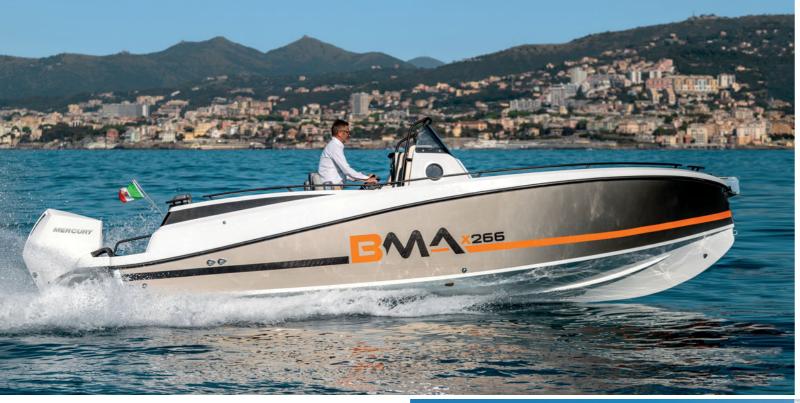

# X266 ADVANCED TECHNOLOGY

In the X266 beats the heart of the ambitious BMA project. A hull with modern lines, powerful and safe with elegant and essential equipment, modular versions to all the ways of living the sea. X266, in its originality, represents the dream and essence of boating.

### HIGH-LEVEL **PERFORMANCE**

WITH SINGLE OR TWIN ENGINE

X266