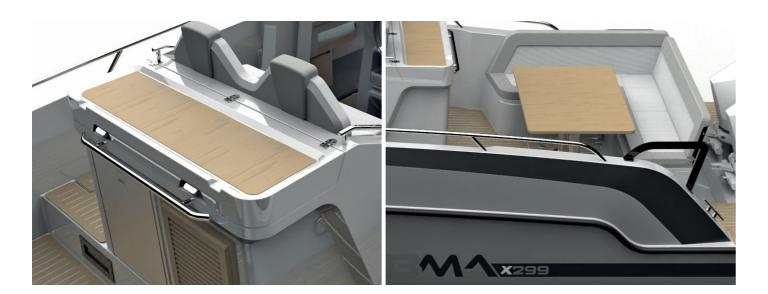

#### BIG RELAXATION AREAS

AT THE BOW AND STERN

## THE **FURNISHINGS**

FOR AN OPTIMAL LIFE ON BOARD

Render: Carlos Vidal design

PEOPLE: 12

PLACES IN BED:

TANK: 560 L

WATER: 165 L