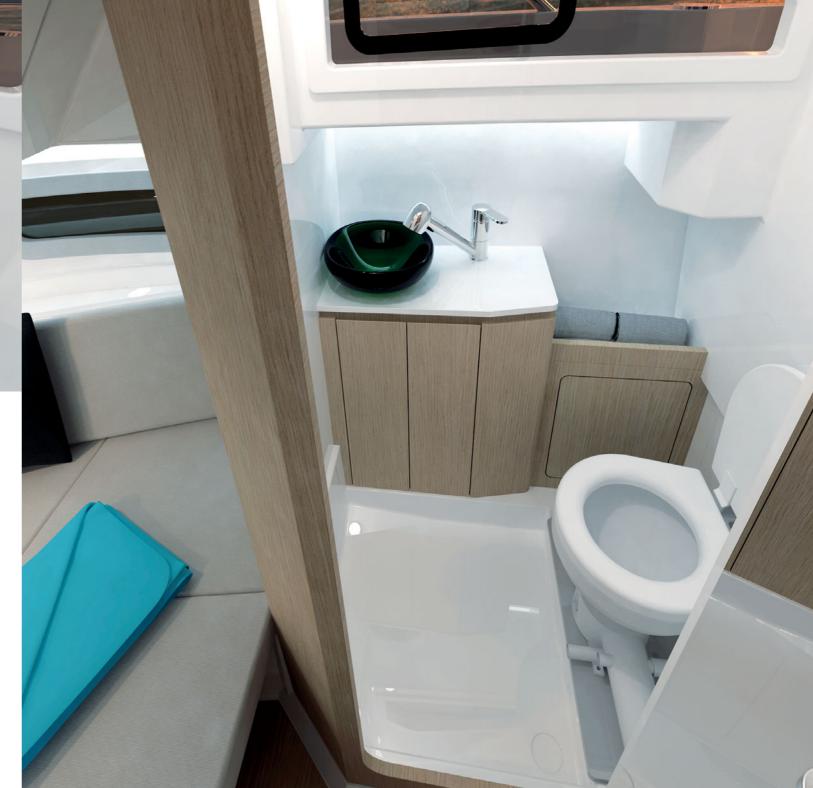

#### INNOVATIVE AND **EASY**

FOR SERENITY AND COMFORT

OVERALL LENGTH: 7,50 m

APPROVED LENGTH: 6,98 m

PEOPLE:

WIDTH: 2,52 m

WATER: 70 L

WEIGHT: ~1,200 Kg