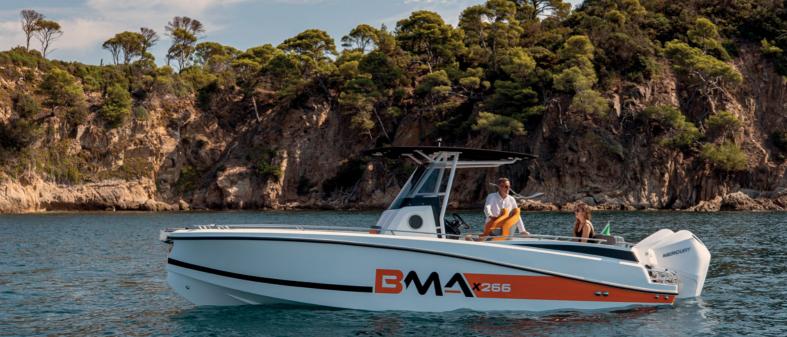

# X266 ADVANCED TECHNOLOGY

In the X266 beats the heart of the ambitious BMA project. A hull with modern lines, powerful and safe with elegant and essential equipment, modular versions to all the ways of living the sea. X266, in its originality, represents the dream and essence of boating.

### HIGH-LEVEL **PERFORMANCE**

WITH SINGLE OR TWIN ENGINE

X266