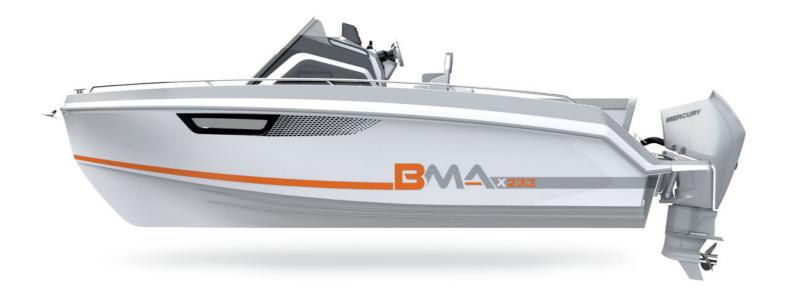

WATER: 70 L

MAX POWER: 2x200 CV

WEIGHT: ~1.700 Kg

WIDTH: 2,55 m

X233

## X233