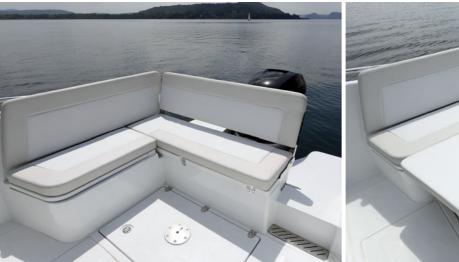

features all the aesthetic characteristics of the BMA brand with cutting-edge newgeneration lines.

Innovation, practicality, space and comfort were the guidelines followed by the designers to create a boat dedicated to conviviality and the pleasure of cruising.

Performance is enhanced thanks to powerful and technologically advanced engines that are the perfect technical and aesthetic combination with the BMA line.









## OPTIMISED **LAYOUT**

TO ENJOY THE SEA







#### SPACE AND **LIGHT**

FOR A COMFORTABLE INTERIOR



#### SOPHISTICATED **DETAILS**

FOR A PLEASANT LIFE ON BOARD





## FUNCTIONAL AND **SPACIOUS**

FOR EASY LIFE ON BOARD





ALL INCLUDED





## PERFORMANCES AND **COMFORT**

WITH SINGLE OR TWIN ENGINE INSTALLATION



X277



ENJOY
THE SEA

SIMPLY AND EASILY



















PEOPLE:



MIN POWER: 200 CV



APPROVED LENGTH: 7,45 m



PLACES IN BED:



SUGGESTED POWER: 300 CV



WIDTH: 2,55 m

WEIGHT: ~2,000 Kg

TANK: 350 L



WATER: 100 L





# X299 MORE SPACE with style

The new BMA project, born from the experience of *Carlos Vidal Design*, X299 promises to reaffirm all the qualities that have characterized the great success of its younger siblings. Livability, versatility, aesthetic taste, and performance.





#### COZY **ATMOSPHERE**

BRIGHT AND WELL-ORGANIZED CABIN



## FUNCTIONALITY AND AESTHETICS

IN SPACES TO ENJOY









#### BIG RELAXATION AREAS

AT THE BOW AND STERN







## THE **FURNISHINGS**

FOR AN OPTIMAL LIFE ON BOARD











Render: Carlos Vidal design











PEOPLE: 12



PLACES IN BED:



TANK: 560 L



WATER: 165