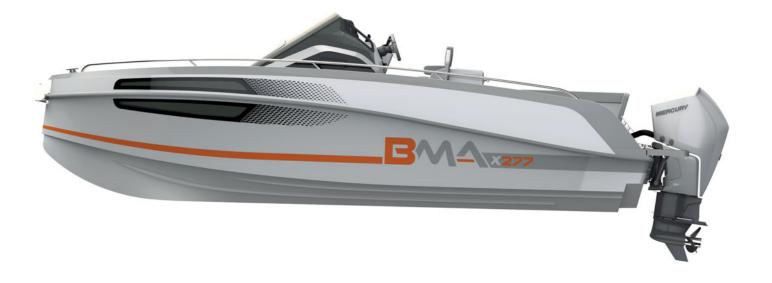

## X277 NEW STYLE

The project, developed with Carlos Vidal Design Studio, features all the aesthetic characteristics of the BMA brand with cutting-edge newgeneration lines.

Innovation, practicality, space and comfort were the guidelines followed by the designers to create a boat dedicated to conviviality and the pleasure of cruising.

Performance is enhanced thanks to powerful and technologically advanced engines that are the perfect technical and aesthetic combination with the BMA line.