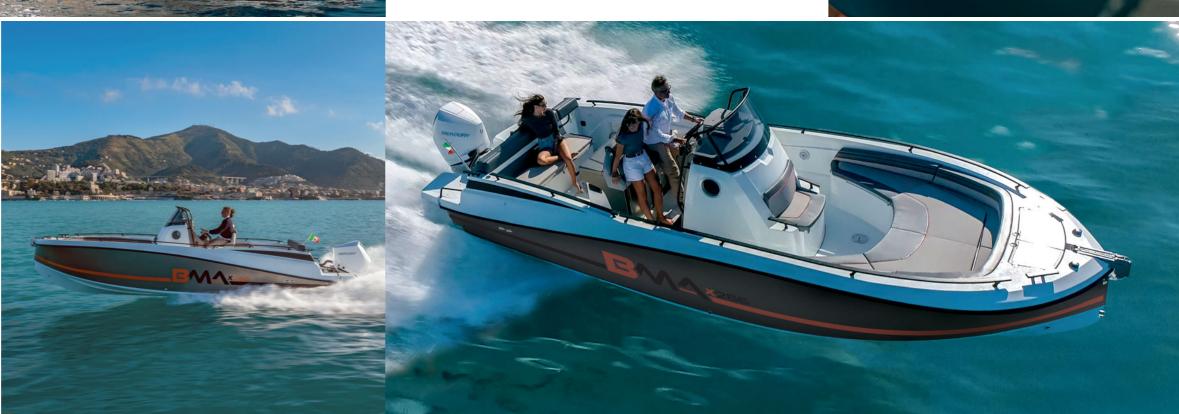

# X266 ADVANCED TECHNOLOGY

In the X266 beats the heart of the ambitious BMA project. A hull with modern lines, powerful and safe with elegant and essential equipment, modular versions to all the ways of living the sea. X266, in its originality, represents the dream and essence of boating.

### HIGH-LEVEL **PERFORMANCE**

WITH SINGLE OR TWIN ENGINE

X266

## COMPLETE EQUIPMENTS

TOURING