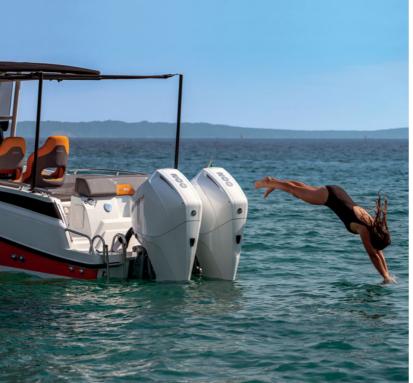

# X266 ADVANCED TECHNOLOGY

In the X266 beats the heart of the ambitious BMA project. A hull with modern lines, powerful and safe with elegant and essential equipment, modular versions to all the ways of living the sea. X266, in its originality, represents the dream and essence of boating.

## **EXPERIENCING**THE SEA

WITHOUT THOUGHTS